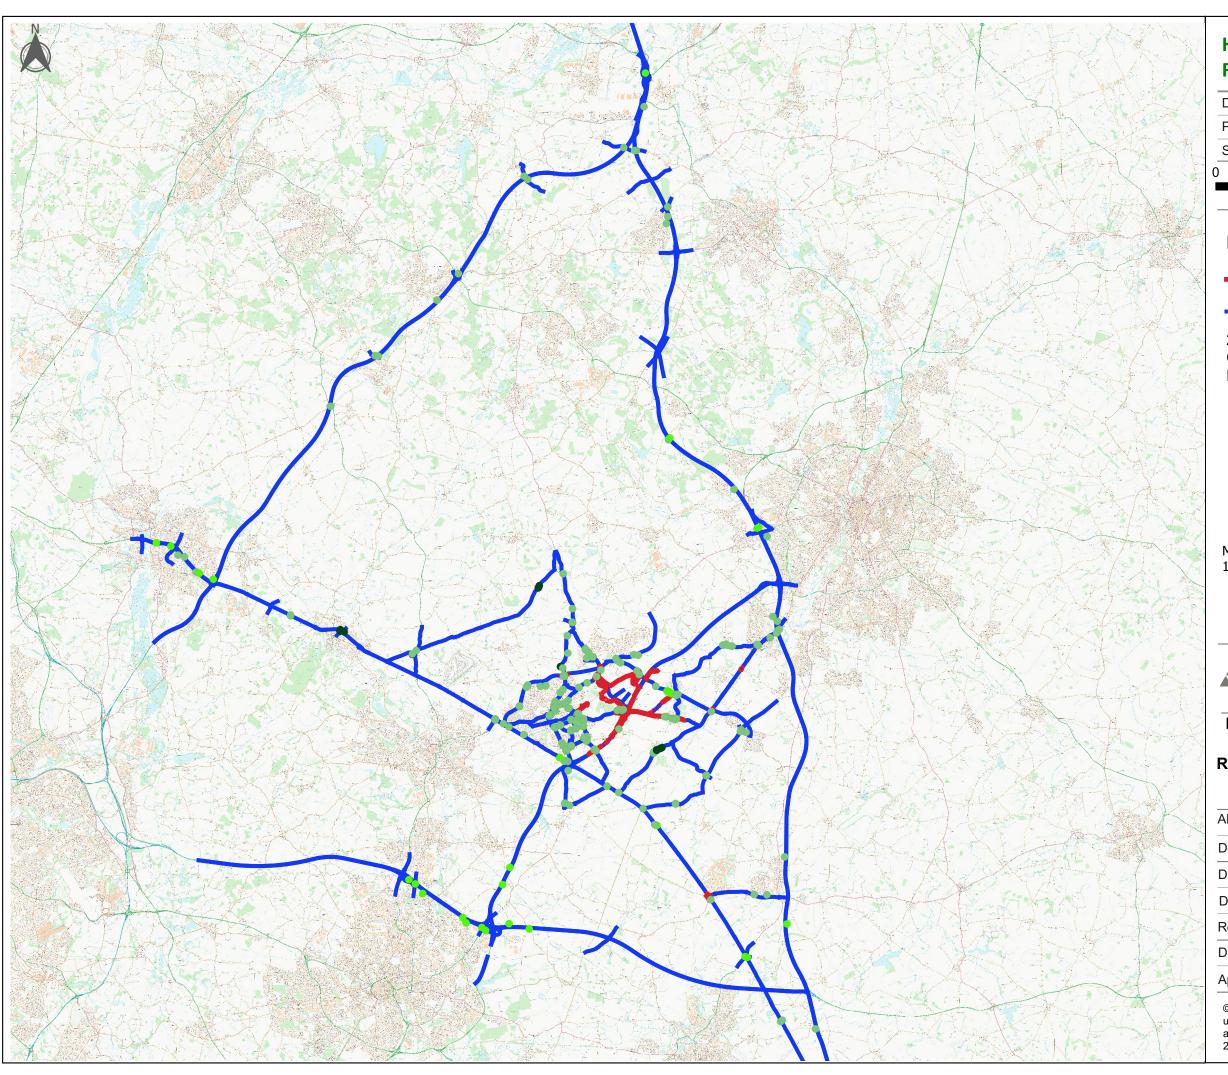

## HINCKLEY NATIONAL RAIL FREIGHT INTERCHANGE

| Date:       | 29-09-2022 |  |
|-------------|------------|--|
| Paper size: | A3         |  |
| Scale:      | 1:201,701  |  |
|             |            |  |

7 14 km

## Key:

Order Limits

Modelled Road Network

2036 With Development PM2.5 Concentrations at Human Receptors (µg.m<sup>-3</sup>)

- <8
- 8.1 to 10
- 10.1 to 12

Maximum Annual Mean PM2.5 Concentration  $11.8 \mu g.m^{-3}$ 

## **▲** TRITAX SYMMETRY

A TRITAX BIG BOX COMPANY

ES Figure 9.21 - Operational Phase Road Traffic Emissions - Human Receptors Total PM<sub>2.5</sub> Concentration - 2036

| APFP Regulation: | 5(2)(a)     |  |
|------------------|-------------|--|
| Document Ref:    | 6.3.9.21    |  |
| Drawing Number:  | Figure 9.21 |  |
| Drawing Status:  | Final       |  |
| Revision:        | V1          |  |
| Drawn by:        | ВВ          |  |
| Approved by:     | CM and FH   |  |
|                  |             |  |

© Crown copyright. Public sector information licensed under Open Government Licence v3.0. © Crown copyright and database right 2022. © OpenStreetMap contributors 2022. Maps Data: Google, @ 2022.